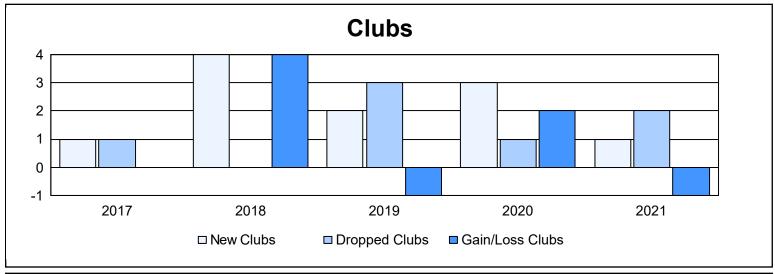

District 300D2 As of June 2021 Cumulative

| Year      | New<br>Clubs | Dropped<br>Clubs | Gain/<br>Loss<br>Clubs | New<br>Members | Charter<br>Members | Reinstate<br>Members | Transfer<br>Members | Total<br>Member<br>Added | Total<br>Members<br>Dropped | Gain/<br>Loss<br>Members |
|-----------|--------------|------------------|------------------------|----------------|--------------------|----------------------|---------------------|--------------------------|-----------------------------|--------------------------|
| 2016-2017 | 1            | 1                | 0                      | 317            | 38                 | 22                   | 28                  | 405                      | 397                         | 8                        |
| 2017-2018 | 4            | 0                | 4                      | 365            | 140                | 10                   | 19                  | 534                      | 458                         | 76                       |
| 2018-2019 | 2            | 3                | -1                     | 292            | 67                 | 33                   | 19                  | 411                      | 613                         | -202                     |
| 2019-2020 | 3            | 1                | 2                      | 343            | 110                | 47                   | 14                  | 514                      | 466                         | 48                       |
| 2020-2021 | 1            | 2                | -1                     | 310            | 45                 | 19                   | 11                  | 385                      | 423                         | -38                      |
| Average   | 2            | 1                | 1                      | 325            | 80                 | 26                   | 18                  | 450                      | 471                         | -22                      |